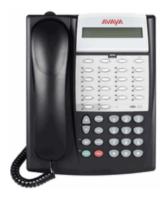

## Partner 18D Series 2 Telephone - Black (700340193)

## **Partner 18D Series 2 Features**

- 2-line x 24 character backlit display
- 16 programmable buttons with dual LEDs for line or feature appearances
- 2 fixed intercom buttons
- Built-in conference, transfer, hold, and speaker buttons
- Hands-free answer on intercom (HFAI)
- Full duplex speakerphone
- Volume control buttons
- Message waiting light
- Built-in auxiliary port for connecting tip/ring devices like fax machines, single-line telephones, and answering machines
- Adjustable desk stand that can be set to 3 different levels
- Wall mountable